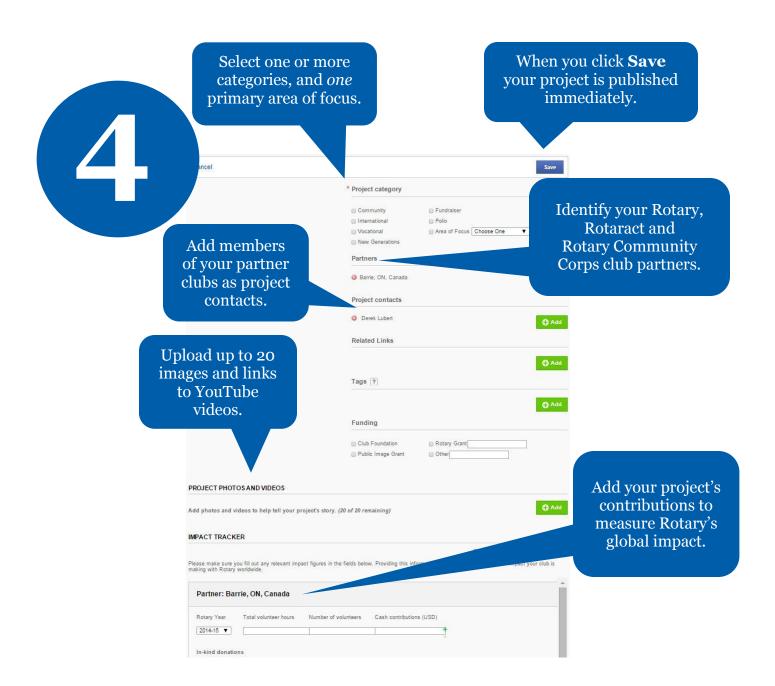

Enter information about your project.

5

Need more Rotary Showcase resources? Contact us at **social@rotary.org**.