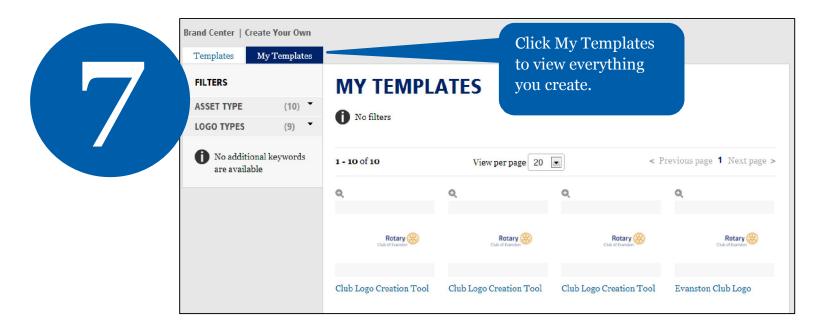

## CREATE A CLUB LOGO rotary.org/brandcenter

| R                                               | COTARY.ORG > MY ROTARY > BRAND CENTER        |                              | ools Help English                                              | Search Brand Center Q Logout                                           |  |
|-------------------------------------------------|----------------------------------------------|------------------------------|----------------------------------------------------------------|------------------------------------------------------------------------|--|
| $\left( \begin{array}{c} 6 \end{array} \right)$ | Rotary 🛞 Our Story                           | TOOLS <u>Create Your Own</u> | erials Ads                                                     | Images & Video                                                         |  |
|                                                 | Brand Center   Create Your Own               |                              | Click Tools and Create                                         |                                                                        |  |
|                                                 | CLUB LOGO CREATION TOOL<br>Back to results > |                              | Your Own to view all<br>the logos and<br>brochures you create. |                                                                        |  |
|                                                 |                                              |                              | DOWNLOAD                                                       | PDF Version - Recommended for<br>use in high quality printed materials |  |
|                                                 | P. to                                        | B                            |                                                                | D TIFF Version                                                         |  |
|                                                 | Rotary<br>Club of Evanste                    |                              | DOWNLOAD                                                       | D PNG Version                                                          |  |
|                                                 |                                              |                              | DOWNLOAD                                                       | D JPEG Version                                                         |  |
|                                                 |                                              |                              | DOWNLOAD                                                       | A low resolution preview                                               |  |
|                                                 |                                              |                              | EDIT                                                           |                                                                        |  |