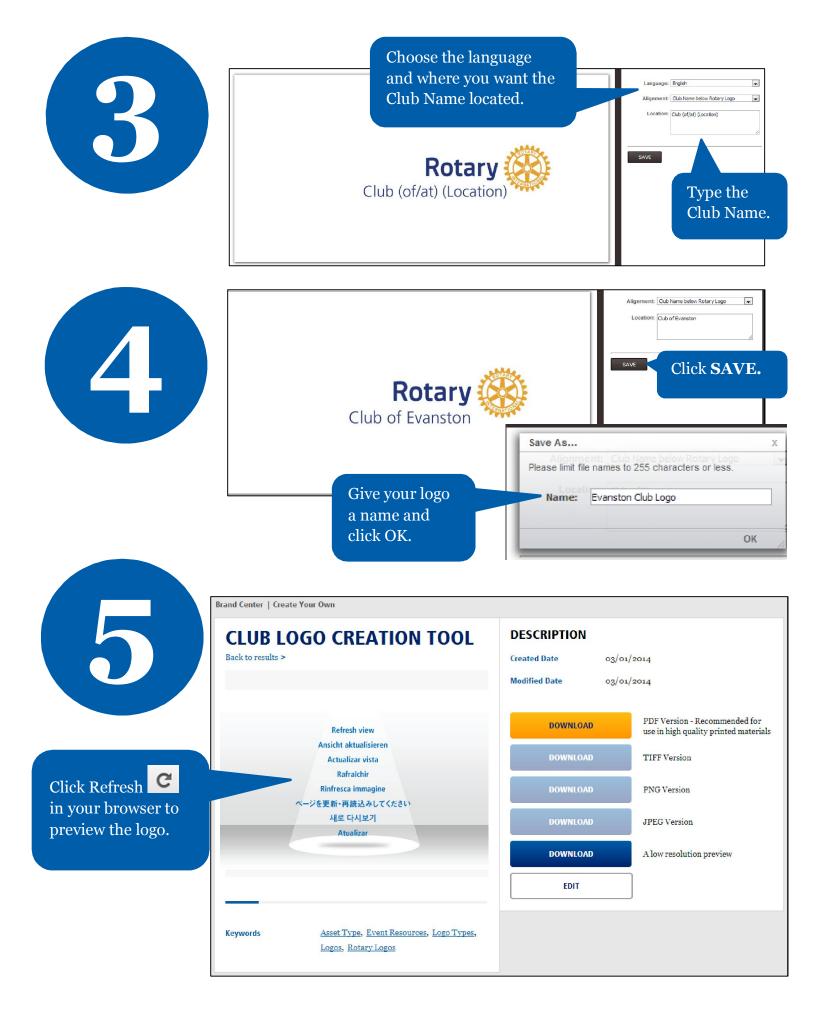

## CREATE A CLUB LOGO rotary.org/brandcenter

| R                                               | COTARY.ORG > MY ROTARY > BRAND CENTER        |                              | ools Help English                                              | Search Brand Center Q Logout                                           |  |
|-------------------------------------------------|----------------------------------------------|------------------------------|----------------------------------------------------------------|------------------------------------------------------------------------|--|
| $\left( \begin{array}{c} 6 \end{array} \right)$ | Rotary 🛞 Our Story                           | TOOLS <u>Create Your Own</u> | erials Ads                                                     | Images & Video                                                         |  |
|                                                 | Brand Center   Create Your Own               |                              | Click Tools and Create                                         |                                                                        |  |
|                                                 | CLUB LOGO CREATION TOOL<br>Back to results > |                              | Your Own to view all<br>the logos and<br>brochures you create. |                                                                        |  |
|                                                 |                                              |                              | DOWNLOAD                                                       | PDF Version - Recommended for<br>use in high quality printed materials |  |
|                                                 | P. to                                        | B                            |                                                                | D TIFF Version                                                         |  |
|                                                 | Rotary<br>Club of Evanste                    |                              | DOWNLOAD                                                       | D PNG Version                                                          |  |
|                                                 |                                              |                              | DOWNLOAD                                                       | D JPEG Version                                                         |  |
|                                                 |                                              |                              | DOWNLOAD                                                       | A low resolution preview                                               |  |
|                                                 |                                              |                              | EDIT                                                           |                                                                        |  |